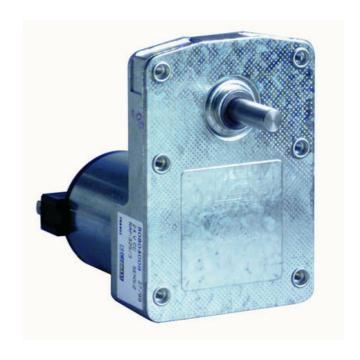

## CROUZET - 80804XXX DC MOTOR WITH SPUR GEARBOX - INDUSTRIAL DC SERIES

80804XXX

Spur RE2 gearmotor, 17W, 12/24Vdc, 1rpm→40rpm, 2Nm max

- 12 24 V dc, 2 Nm max, 17 W
- Speed range: 1 to 40 rpm
- High starting torque
- Compact, inline gear motor

## PRODUCT DESCRIPTION

Crouzet standard industrial DC motor with inline gearbox for low speed, high torque applications.

DC motors by nature offer a very high starting torque and a suited to a very wide range of applications, the gearbox is 'lubricated for life' to ensure consistent performance.

## **TECHNICAL DATA**

| IP class        | IP20             |
|-----------------|------------------|
| Max. torque     | 2 Nm             |
| Power           | 17 W             |
| Ratio           | i=65→2600:1      |
| Shaft diameter  | 8 mm             |
| Speed options   | 1rpm→40rpm       |
| Supply voltage  | 12 V DC, 24 V DC |
| Type of gearbox | Spur             |
| Weight          | 0,67 kg          |