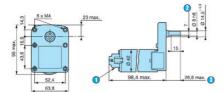

## 808040 standard

- 2 tags IEC 760, series 4.8 x 0.57 across flatsShaft pushed-in